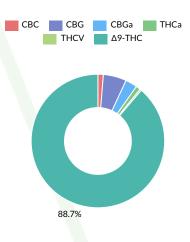

Sherb Crasher Rosin Cart

Lot#: SC005 Batch#: R69 Batch Size: g

Cannabinoids

**Total THC: 65.92%** 

Total CBD: ND

Complete

**Total Cannabinoids: 73.51%** 

| Analyte | LOQ  | Mass  | Mass  |
|---------|------|-------|-------|
|         | %    | %     | mg/g  |
| THCa    | 0.22 | 0.79  | 7.9   |
| Δ9-THC  | 0.22 | 65.22 | 652.2 |
| Δ8-THC  | 0.22 | ND    | ND    |
| THCV    | 0.22 | 0.29  | 2.9   |
| CBDa    | 0.22 | ND    | ND    |
| CBD     | 0.22 | ND    | ND    |
| CBDV    | 0.22 | ND    | ND    |
| CBN     | 0.22 | ND    | ND    |
| CBGa    | 0.22 | 2.11  | 21.1  |
| CBG     | 0.22 | 4.13  | 41.3  |
| CBC     | 0.22 | 0.97  | 9.7   |
| Total   |      | 73.51 | 735.1 |