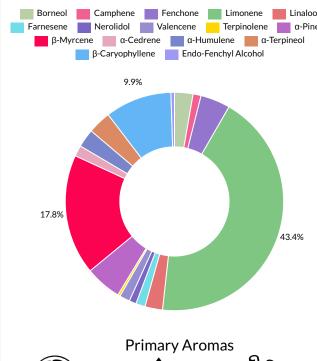

Analyte

β-Myrcene

α-Pinene

Fenchone

Linalool α-Cedrene Valencene Farnesene

Camphene

Terpinolene α-Bisabolol

α-Phellandrene α-Terpinene

**Endo-Fenchyl Alcohol** 

Caryophyllene Oxide

Nerolidol

**β-Pinene** 

Camphor

cis-Ocimene δ-3-Carene Eucalyptol

Cedrol

α-Terpineol Borneol α-Humulene

β-Caryophyllene

Powered by Confident Cannabis 2 of 5

Mass

1.48

0.22

0.11

0.10

<LOQ

<LOQ

<LOQ

ND

Noble Nectar

8750 84th St Noble, OK 73068 preston@noble420.com (972) 757-2977 Lic. #PAAA-VJZG-KNP6

**Terpenes** 

Sample: 2202HGL0440.1513

Strain: Sherb Crasher

0.4 0.3

ND ND

<LOQ

<LOQ

<LOQ

ND ND

<LOQ <LOQ

> ND ND

<LOQ

| y-Terpinene      | 0.02 | ND                  |
|------------------|------|---------------------|
| y-Terpineol      | 0.02 | ND                  |
| Geraniol         | 0.02 | <loq< td=""></loq<> |
| Geranyl Acetate  | 0.02 | <loq< td=""></loq<> |
| Guaiol           | 0.02 | <loq< td=""></loq<> |
| Hexahydro Thymol | 0.02 | ND                  |
| Isoborneol       | 0.02 | ND                  |
| Isopulegol       | 0.02 | ND                  |
| Nerol            | 0.02 | ND                  |
| Phytol           | 0.02 | ND                  |
| Pulegone         | 0.02 | ND                  |
| p-Cymene         | 0.02 | ND                  |
| Sabinene         | 0.02 | ND                  |
| Sabinene Hydrate | 0.02 | <loq< td=""></loq<> |
| trans-Ocimene    | 0.02 | ND                  |
| Total            |      | 8 28                |